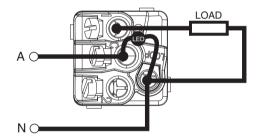

## 1.0 Wiring Instructions - LED Permanently On

Load off permanently, on momentarily

Load on permanently, off momentarily

#### Note:

- LED is factory fitted and not replaceable.
- · LED does not have to be connected, if not required.