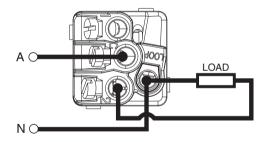

## 2.0 Wiring Instructions - No LED Fitted

Load off permanently, on momentarily

Load on permanently, off momentarily