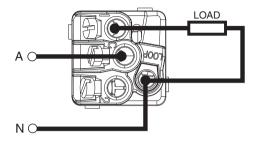

## 2.0 Wiring Instructions - No LED Fitted

Load off permanently, on momentarily

Load on permanently, off momentarily