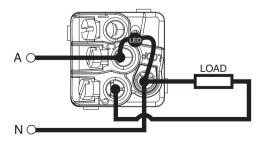

## 1.0 Wiring Instructions - LED Permanently On

Load off permanently, on momentarily

Load on permanently, off momentarily

#### Note:

- LED is factory fitted and not replaceable.
- · LED does not have to be connected, if not required.