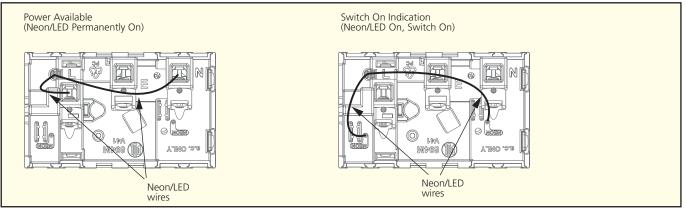

### 860M16 one way switch module



861M16 two way switch module







#### 882M10N two way DP switch module with neon/LED



### 881M16S/881M16M/881M16L two way switch modules with loop



882M10N intermediate switch module



### 881M16S master switching for security



892A/895A 2 gang integrally switched sockets



891A 1 gang vertical socket



### 896RCD-30 RCD protect outlets



#### 894 1 gang horizontal switched socket





New Zealand Head Office: PO Box 15 355, New Lynn, Waitakere 0640, New Zealand Telephone +64-9-829 0490, Fax +64-9-829 0491 www.pdl.co.nz



800 Modena Wiring leaflet.pdf 22 May 2007







PDL Industries Australia Pty Ltd Locked Bag 5500, Baulkham Hills Business Centre Baulkham Hills NSW 2153 Australia Freephone 1300 735 266, Freefax 1300 735 329 Telephone +61 29851 2666, Fax: +61 29851 2695 www.pdl.com.au