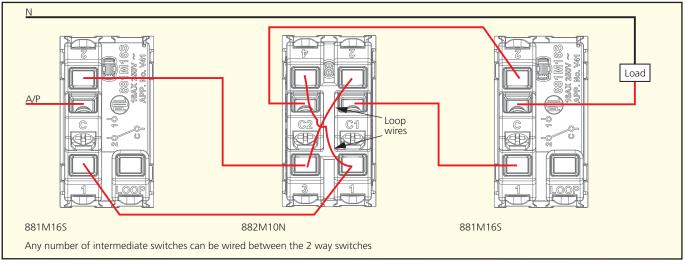

### 881M16S/881M16M/881M16L two way switch modules with loop

882M10N intermediate switch module