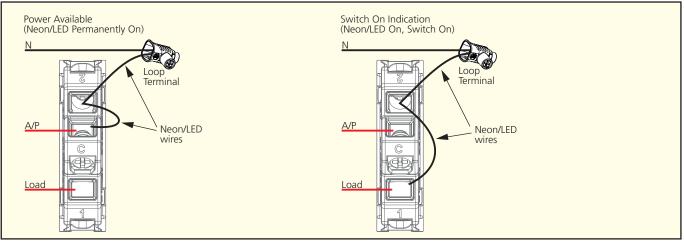

### 881M16S/881M16M/881M16L two way switch modules with loop

882M10N intermediate switch module