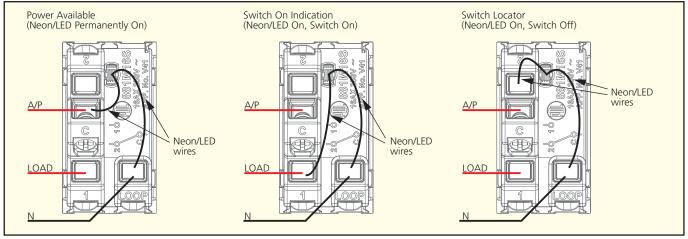

### 860M16 one way switch module



861M16 two way switch module







#### 882M10N two way DP switch module with neon/LED



### 881M16S/881M16M/881M16L two way switch modules with loop



882M10N intermediate switch module



### 881M16S master switching for security



892A/895A 2 gang integrally switched sockets



891A 1 gang vertical socket



### 896RCD-30 RCD protect outlets



#### 894 1 gang horizontal switched socket





New Zealand Head Office: PO Box 15 355, New Lynn, Waitakere 0640, New Zealand Telephone +64-9-829 0490, Fax +64-9-829 0491 www.pdl.co.nz



800 Modena Wiring leaflet.pdf 22 May 2007







PDL Industries Australia Pty Ltd Locked Bag 5500, Baulkham Hills Business Centre Baulkham Hills NSW 2153 Australia Freephone 1300 735 266, Freefax 1300 735 329 Telephone +61 29851 2666, Fax: +61 29851 2695 www.pdl.com.au