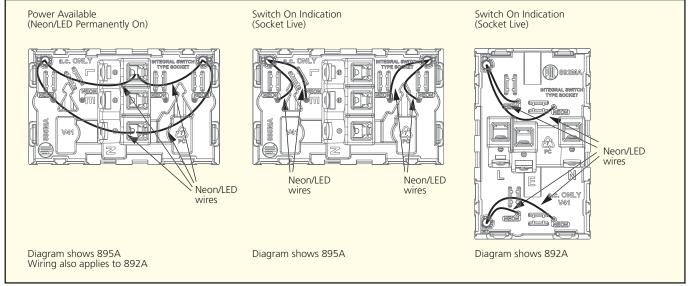

### 881M16S master switching for security

892A/895A 2 gang integrally switched sockets

891A 1 gang vertical socket