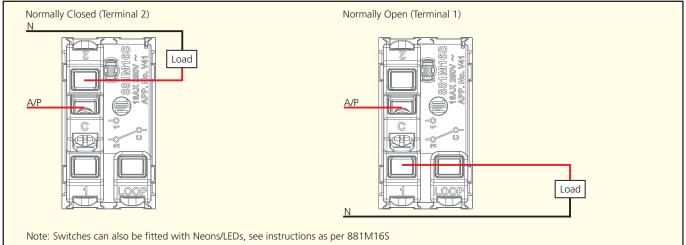

### 881M16S/881M16M/881M16L two way switch modules with loop

882M10N intermediate switch module