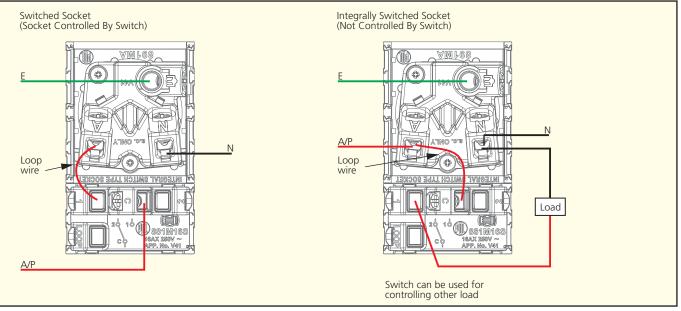

### 881M16S master switching for security

892A/895A 2 gang integrally switched sockets

891A 1 gang vertical socket