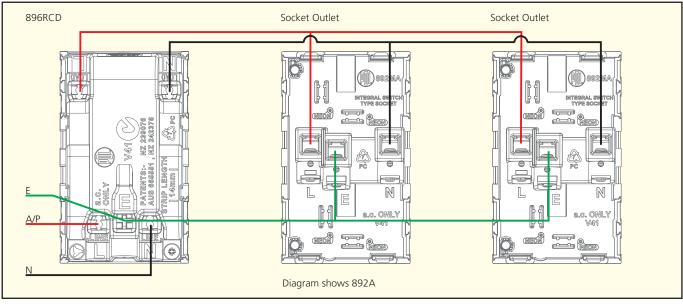

### 860M16 one way switch module



861M16 two way switch module







#### 882M10N two way DP switch module with neon/LED



### 881M16S/881M16M/881M16L two way switch modules with loop



882M10N intermediate switch module



### 881M16S master switching for security



892A/895A 2 gang integrally switched sockets



891A 1 gang vertical socket



### 896RCD-30 RCD protect outlets



#### 894 1 gang horizontal switched socket





New Zealand Head Office: PO Box 15 355, New Lynn, Waitakere 0640, New Zealand Telephone +64-9-829 0490, Fax +64-9-829 0491 www.pdl.co.nz



800 Modena Wiring leaflet.pdf 22 May 2007







PDL Industries Australia Pty Ltd Locked Bag 5500, Baulkham Hills Business Centre Baulkham Hills NSW 2153 Australia Freephone 1300 735 266, Freefax 1300 735 329 Telephone +61 29851 2666, Fax: +61 29851 2695 www.pdl.com.au