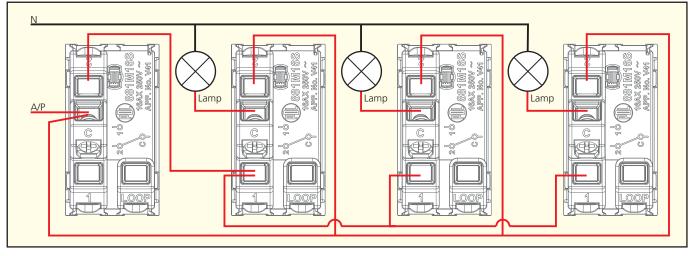

### 881M16S/881M16M/881M16L two way switch modules with loop

882M10N intermediate switch module