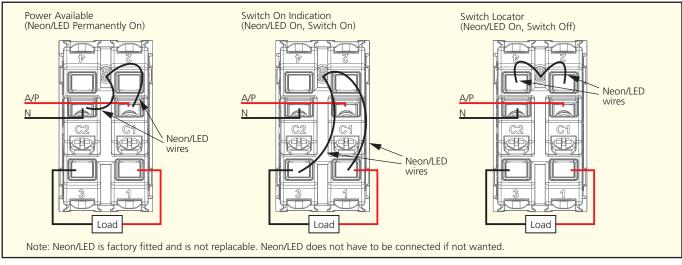

### 860M16 one way switch module

861M16 two way switch module

#### 882M10N two way DP switch module with neon/LED