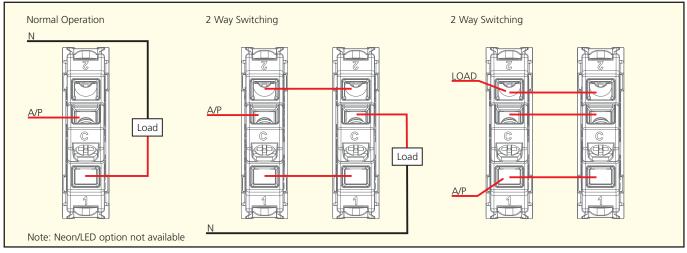

### 881M16S/881M16M/881M16L two way switch modules with loop

882M10N intermediate switch module