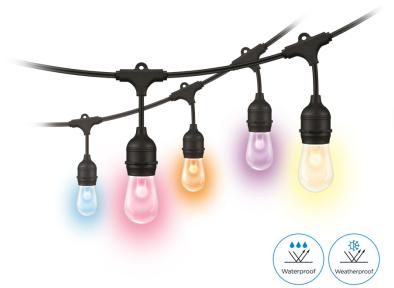

Classified

String Lights

**OUTDOOR** 

16 MILLION COLORS

WARM TO COOL WHITES

Control anywhere

Preset light modes

Schedule and automation

#### Feature & Benefits

- Waterproof
- Weatherproof (UV resistant, Windproof, Snowproof)
- Easy plug and play
- Safe to use
- Works with your existing Wi-Fi
- Tunable warm to cool white
- Millions of colors and dynamic light modes
- Preset customized festival modes with multiple colors at the same time (e.g., Christmas, Party)