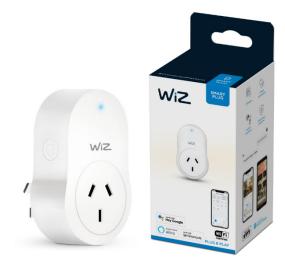

# Smart Plug AU w/power meter "MAKE ANY SOCKET SMART"

#### **Product feature**

- Add app and voice control to any outlet. Perfect for decorative and festive lights, floor and table lamps, portable fans and more.
- Schedule lights and appliances to turn on at specific time to welcome you home and switch off automatically when nobody's around.
- Embedded with power meter, monitor power consumption for energy optimization.
- Have remote access to your lights and appliance when you're away. It makes your home smart and gives you peace of mind.

### **Technical Specification**

- Type I plug
- 240V, 50Hz
- 10A, max. 2,400W
- IP20, for indoor use only
- 89 x 55 x 29mm, 88g