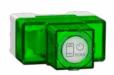

### Wiser Iconic Switch, 10AX

Suitable for controlling a wide variety of loads. The housing with integrated terminals allows quick installation into 3-gang plates and deep wall-boxes.

PDL356PB10MBTZ-VW