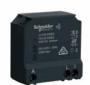

### Wiser Micro Module Dimmer

Transforms a conventional push-button switch into a connected device you can control from the switch or through the Wiser by SE app.

PDL5010WDZ