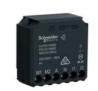

### Wiser Micro Module Switch

Transforms a conventional push-button switch into a connected device you can control from the switch or through the Wiser by SE app.

PDL5011WSZ

### Wiser Micro Module Dimmer

Transforms a conventional push-button switch into a connected device you can control from the switch or through the Wiser by SE app.

PDL5010WDZ

### Wiser Micro Module Blind Controller

Transforms a conventional double push-button switch into a connected device you can control blinds from the switch or through the Wiser by SE

PDL5015WBZ