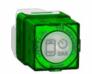

### Wiser Iconic Switch, 2AX

Ideal for controlling LED lighting loads and exhaust fans. The small housing with integrated terminals allows quick installation into 6-gang plates and standard wall-boxes.

PDL356PB2MBTZ-VW