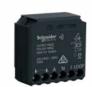

### Wiser Micro Module Switch

Transforms a conventional push-button switch into a connected device you can control from the switch or through the Wiser by SE app.

PDL5011WSZ