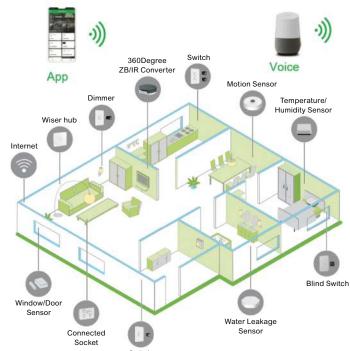

# PDL Wiser Smart Home components.

## Wiser Smart Home Hub

The Wiser system communication interface. The hub allows you to control the home from a remote

PDL501902

### Wiser IR Converter

Controls TVs, heat pumps and HiFi systems via the Wiser by SE app using infrared (IR) technology.

**PDL501401** 

### Wiser Iconic Switch, 2AX

Ideal for controlling LED lighting loads and exhaust fans. The small housing with integrated terminals allows quick installation into 6-gang plates and standard wall-boxes.

### Wiser Micro Module Switch

Transforms a conventional push-button switch into a connected device you can control from the switch or through the Wiser by SE app.

PDL5011WSZ

# Wiser Iconic Dimmer

Suitable for controlling a wide variety of loads. The housing with integrated terminals allows quick installation into 3-gang plates and deep wall-boxes.

PDL354PBDMBTZ-VW

### Wiser Micro Module Dimmer

Transforms a conventional push-button switch into a connected device you can control from the switch or through the Wiser by SE app.

PDL5010WDZ

### Wiser Iconic Switch, 10AX

Suitable for controlling a wide variety of loads. The housing with integrated terminals allows quick installation into 3-gang plates and deep wall-boxes.

PDL356PB10MBTZ-VW

### Wiser Micro Module Blind Controller

Transforms a conventional double push-button switch into a connected device you can control blinds from the switch or through the Wiser by SE

PDL5015WBZ

### Wiser Iconic Twin Socket Grid, 10A

The Iconic Connected Socket has two independent 10 A rated socket outlets. The subtle Iconic status LED indicator can be customised using the Wiser by SE app. Skin code is PDL395CSC.

# Wiser Window/Door Sensor

Detects opened and closed windows and doors, and reports the status to the Wiser Hub. It consists of two separate parts: a sensor and magnet.

PDL591011

### Wiser Motion Sensor

Detects movement and measures luminance in a room, and reports the status to the Wiser Hub.

**PDL**595011

### Wiser Temperature/Humidity Sensor

Helps to maintain a comfortable environment in the home by detecting changes in temperature and humidity and reporting climate data to the Wiser Hub

PDL593011

### Wiser Water Leakage Sensor

Detects the presence of water and alerts via an alarm and/or notification. When the sensor is connected to the Wiser Hub and detects water on the floor, it sends out a sound alarm and reports the event to the Wiser Hub.