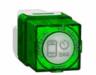

### Wiser Iconic Switch, 2AX

Ideal for controlling LED lighting loads and exhaust fans. The small housing with integrated terminals allows quick installation into 6-gang plates and standard wall-boxes.

PDL356PB2MBTZ-VW