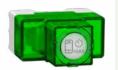

### Wiser Iconic Switch, 2AX

Ideal for controlling LED lighting loads and exhaust fans. The small housing with integrated terminals allows quick installation into 6-gang plates and standard wall-boxes.

PDL356PB2MBTZ-VW

# Wiser Iconic Switch, 2AX

Ideal for controlling LED lighting loads and exhaust fans. The small housing with integrated terminals allows quick installation into 6-gang plates and standard wall-boxes.

★ PDL356PB2MBTW-VW