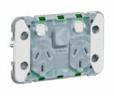

### Wiser Micro Module Switch

Transforms a conventional push-button switch into a connected device you can control from the switch or through the Wiser by SE app.

PDL5011WSZ

### Wiser Micro Module Dimmer

Transforms a conventional push-button switch into a connected device you can control from the switch or through the Wiser by SE app.

PDL5010WDZ

### Wiser Micro Module Blind Controller

Transforms a conventional double push-button switch into a connected device you can control blinds from the switch or through the Wiser by SE

PDL5015WBZ