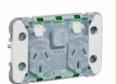

### Wiser Iconic Twin Socket Grid, 10A

The Iconic Connected Socket has two independent 10 A rated socket outlets. The subtle Iconic status LED indicator can be customised using the Wiser by SE app. Skin code is PDL395CSC.

PDL395CSGZ

★ PDL395CSG

\* Bluetooth connectivity