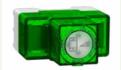

# Wiser Iconic Switch, 2AX

Ideal for controlling LED lighting loads and exhaust fans. The small housing with integrated terminals allows quick installation into 6-gang plates and standard wall-boxes.

★ PDL356PB2MBTW-VW