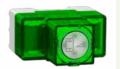

# Wiser Iconic Switch, 2AX

Ideal for controlling LED lighting loads and exhaust fans. The small housing with integrated terminals allows quick installation into 6-gang plates and standard wall-boxes.

★ PDL356PB2MBTW-VW