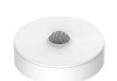

### Wiser Motion Sensor

Detects movement and measures luminance in a room, and reports the status to the Wiser Hub.

**PDL**595011