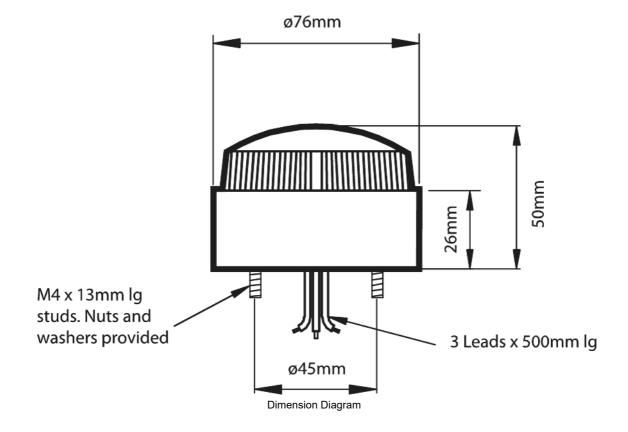

| SPECIFICATIONS                         |                                             |
|----------------------------------------|---------------------------------------------|
| Product Series                         | LED80                                       |
| Indication Mode(s)                     | Sight                                       |
| Lamp Type                              | LED type                                    |
| Number of LEDs                         | 12                                          |
| Colour, Lamp                           | Green colour                                |
| Illumination Mode                      | Steady / Flashing                           |
| Speed, Flash                           | 60 per min                                  |
| Material, Lens                         | PC (Polycarbonate) - UV Stabilised          |
| Un, Nominal Operational Voltage(s), AC | 115 V AC<br>230                             |
| le, Rated Operational Current, nom     | 0.02 A,nom                                  |
| Material, Body / Housing               | PC (Polycarbonate) - UV Stabilised material |
| Connection / Termination               | Built-in cable with flying leads            |
| Length, Cable                          | 0.5 m                                       |
| IP Rating                              | IP67                                        |
| Mounting (Multiple)                    | Mounting Plate (Included) Surface Mount     |
| Diameter, External                     | 76 mm                                       |
| Weight                                 | 0.14 kg                                     |
| Operating Temperature, Min             | -20 °C min                                  |
| Operating Temperature, Max             | 55 °C max                                   |
| Certifications                         | CE<br>RoHS                                  |