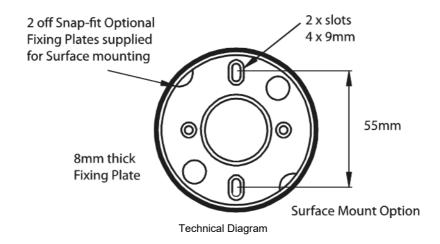

| SPECIFICATIONS                         |                                             |
|----------------------------------------|---------------------------------------------|
| Product Series                         | LED80                                       |
| Indication Mode(s)                     | Sight                                       |
| Lamp Type                              | LED type                                    |
| Number of LEDs                         | 12                                          |
| Colour, Lamp                           | Green colour                                |
| Illumination Mode                      | Steady / Flashing                           |
| Speed, Flash                           | 60 per min                                  |
| Material, Lens                         | PC (Polycarbonate) - UV Stabilised          |
| Un, Nominal Operational Voltage(s), AC | 115 V AC<br>230                             |
| le, Rated Operational Current, nom     | 0.02 A,nom                                  |
| Material, Body / Housing               | PC (Polycarbonate) - UV Stabilised material |
| Connection / Termination               | Built-in cable with flying leads            |
| Length, Cable                          | 0.5 m                                       |
| IP Rating                              | IP67                                        |
| Mounting (Multiple)                    | Mounting Plate (Included) Surface Mount     |
| Diameter, External                     | 76 mm                                       |
| Weight                                 | 0.14 kg                                     |
| Operating Temperature, Min             | -20 °C min                                  |
| Operating Temperature, Max             | 55 °C max                                   |
| Certifications                         | CE<br>RoHS                                  |