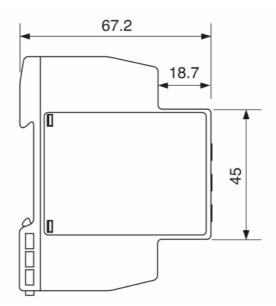

| SPECIFICATIONS                    |                                                      |
|-----------------------------------|------------------------------------------------------|
| Timing Function                   | Multi-function                                       |
| Time Range(s)                     | 100ms 1s 1 10s 6s 1min 1 10min 6min 1h 1 10h 10 100h |
| Power Consumption                 | 4 VA / 1.5 W VA/W                                    |
| Max. Operating Frequency          | 7200 cycles/hour                                     |
| Nominal Frequency                 | 45-65 Hz                                             |
| Umin, Supply Voltage, DC, Min     | 12 V DC                                              |
| Umax, Supply Voltage, DC, Max     | 240 V DC                                             |
| Umin, Supply Voltage, AC, Min     | 12 V AC                                              |
| Umax, Supply Voltage, AC, Max     | 240 V AC                                             |
| Supply Voltage                    | 12-240 V AC/DC                                       |
| Contact Ratings DC12 at 24 V DC   | 5 A                                                  |
| Contact Ratings DC 13 at 24 V DC  | 2.5 A                                                |
| Contact Ratings AC 15 at 250 V AC | 2.5                                                  |
| Contact Ratings AC 1 at 250 V AC  | 5 A                                                  |
| Contact Configuration             | 1 CO                                                 |
| Housing                           | 17.5mm DIN rail                                      |
| Mounting                          | DIN-35 Rail Mount                                    |
| Time Setting Accuracy             | ≤5 %                                                 |
| Height                            | 81 mm                                                |
| Width                             | 17.5 mm                                              |
| Depth                             | 67.2 mm                                              |

**Dimension Diagram** 