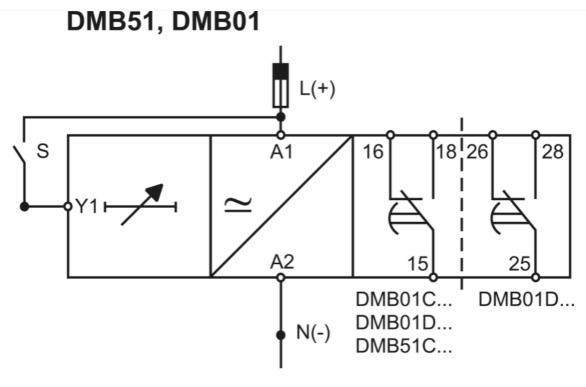

------------|
| IECEx Certificate                           | -                               |
| Supplier Declaration of Conformity:         | -                               |
| Installation Guide:                         | -                               |
| User Manual:                                | -                               |
| Manufacturer Datasheet:                     | DMB51CW24_ManufacturerDatasheet |
| Manufacturer Catalogue & Product Selection: | -                               |







**Dimension Diagram** 

# Catalogue No: DMB-51-C-W24

#### TIMER M/FUNCTION 12-240V AC/DC SUPPLY 1 C/O 0.1S-100H 17.5mm

Timers and Control Relays > Timers, Time Switches and Counters > Time Delay Relays > Carlo Gavazzi Time Delay Relays > Multifunction Time Delay Relays > DIN mount