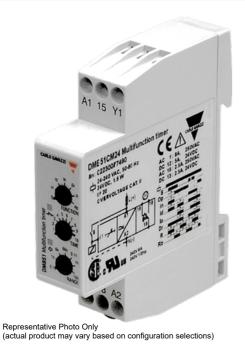

### Catalogue No: DMB-51-C-W24

#### TIMER M/FUNCTION 12-240V AC/DC SUPPLY 1 C/O 0.1S-100H 17.5mm

Timers and Control Relays > Timers, Time Switches and Counters > Time Delay Relays > Carlo Gavazzi Time Delay Relays > Multifunction Time Delay Relays > DIN mount

Time delay relay, multifunction, 12 - 240V AC/DC, 1 C/O, DIN rail

- Multitude of timing functions available from the entire Carlo Gavazzi range (On Delay, Interval, Off Delay, One Shot, Star-Delta, and Recycler) for practically every application.
- Available in either DIN or Panel mount to suit your preference.
- Variety of relay output types (SPDT,DPDT) and adjustable timing ranges available, dependent on your switching requirements.
- International certifications and wide install base ensuring delivery of a quality tested product.