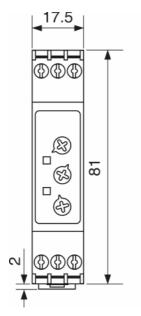

| SPECIFICATIONS                    |                                                      |
|-----------------------------------|------------------------------------------------------|
| Timing Function                   | Multi-function                                       |
| Time Range(s)                     | 100ms 1s 1 10s 6s 1min 1 10min 6min 1h 1 10h 10 100h |
| Power Consumption                 | 4 VA / 1.5 W VA/W                                    |
| Max. Operating Frequency          | 7200 cycles/hour                                     |
| Nominal Frequency                 | 45-65 Hz                                             |
| Umin, Supply Voltage, DC, Min     | 12 V DC                                              |
| Umax, Supply Voltage, DC, Max     | 240 V DC                                             |
| Umin, Supply Voltage, AC, Min     | 12 V AC                                              |
| Umax, Supply Voltage, AC, Max     | 240 V AC                                             |
| Supply Voltage                    | 12-240 V AC/DC                                       |
| Contact Ratings DC12 at 24 V DC   | 5 A                                                  |
| Contact Ratings DC 13 at 24 V DC  | 2.5 A                                                |
| Contact Ratings AC 15 at 250 V AC | 2.5                                                  |
| Contact Ratings AC 1 at 250 V AC  | 5 A                                                  |
| Contact Configuration             | 1 CO                                                 |
| Housing                           | 17.5mm DIN rail                                      |
| Mounting                          | DIN-35 Rail Mount                                    |
| Time Setting Accuracy             | ≤5 %                                                 |
| Height                            | 81 mm                                                |
| Width                             | 17.5 mm                                              |
| Depth                             | 67.2 mm                                              |

**Dimension Diagram** 