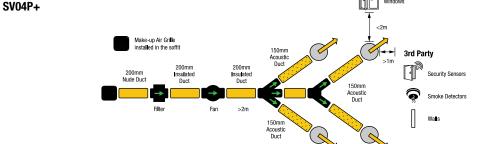

### **SmartVent Positive+ Range**

Home ventilation system suitable for most types of homes.

| Model  | Description                                                             | Order Code |
|--------|-------------------------------------------------------------------------|------------|
| SV01P+ | 1 room system (expandable to 3 max.) for homes up to 100m²              | FAN7280    |
| SV02P+ | 2 room system (expandable to 3 max.) for homes up to 100m²              | FAN7281    |
| SV04P+ | 4 room system (expandable to 6 max.) for homes up to 280m²              | FAN7282    |
| SV06P+ | 6 room system (expandable to 12 max.) for homes up to 560m <sup>2</sup> | FAN7283    |