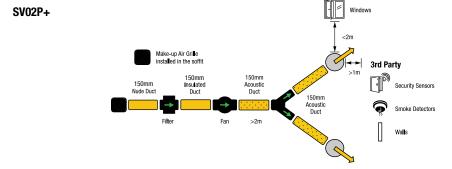

### **SmartVent Positive+ Range**

Home ventilation system suitable for most types of homes.

| Model  | Description                                                             | Order Code |
|--------|-------------------------------------------------------------------------|------------|
| SV01P+ | 1 room system (expandable to 3 max.) for homes up to 100m²              | FAN7280    |
| SV02P+ | 2 room system (expandable to 3 max.) for homes up to 100m²              | FAN7281    |
| SV04P+ | 4 room system (expandable to 6 max.) for homes up to 280m²              | FAN7282    |
| SV06P+ | 6 room system (expandable to 12 max.) for homes up to 560m <sup>2</sup> | FAN7283    |