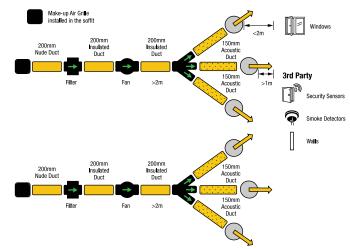

### **SmartVent Positive+ Range**

Home ventilation system suitable for most types of homes.

| Model  | Description                                                             | Order Code |
|--------|-------------------------------------------------------------------------|------------|
| SV01P+ | 1 room system (expandable to 3 max.) for homes up to 100m²              | FAN7280    |
| SV02P+ | 2 room system (expandable to 3 max.) for homes up to 100m²              | FAN7281    |
| SV04P+ | 4 room system (expandable to 6 max.) for homes up to 280m²              | FAN7282    |
| SV06P+ | 6 room system (expandable to 12 max.) for homes up to 560m <sup>2</sup> | FAN7283    |