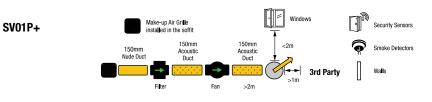

### **SmartVent Positive+ Range**

Home ventilation system suitable for most types of homes.

| Model  | Description                                                             | Order Code |
|--------|-------------------------------------------------------------------------|------------|
| SV01P+ | 1 room system (expandable to 3 max.) for homes up to 100m²              | FAN7280    |
| SV02P+ | 2 room system (expandable to 3 max.) for homes up to 100m²              | FAN7281    |
| SV04P+ | 4 room system (expandable to 6 max.) for homes up to 280m²              | FAN7282    |
| SV06P+ | 6 room system (expandable to 12 max.) for homes up to 560m <sup>2</sup> | FAN7283    |